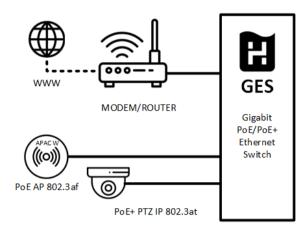

## **GES WITH PoE/PoE+**

- PoE/PoE+ ports can also connect to non-PoE devices but only transmit data.
- The Power LED should be lit when the GES is working normally.